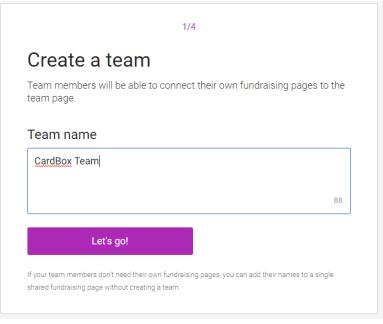

## 2. CREATE A TEAM PAGE

At this point you will have a personal fundraising page like the one below. Click on "Create a team" in order to create your Team Page.

It's time to set up your Team Page.

Follow the easy Just Giving's instructions.

Decide with your team members the name of the team. If you take part in the event as a Company team, please include the name of the company in your team name.

You can use our digital assets as picture and text for customising your page.