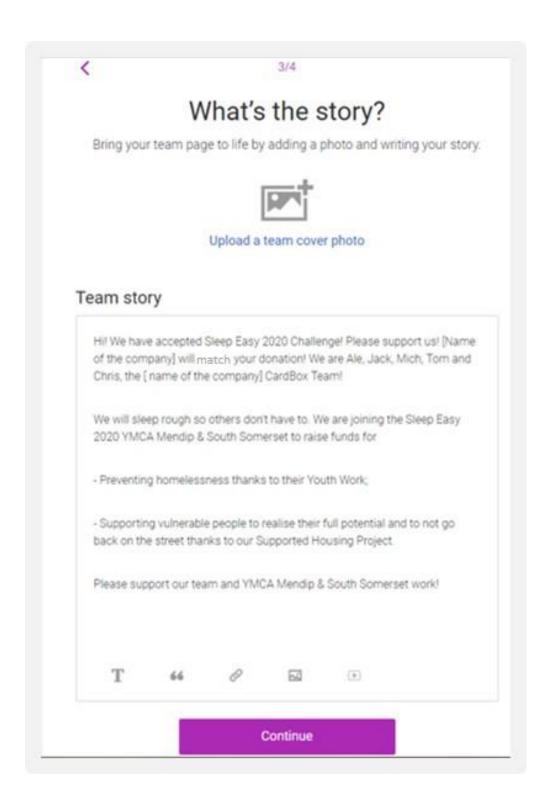

You can write about your team in the following step. Tell everyone about the cause, the challenge, who are your team members and if your company will match fund your donations. You can also add a title and pictures, or even create a link to a "team video" or our Sleep Easy video.