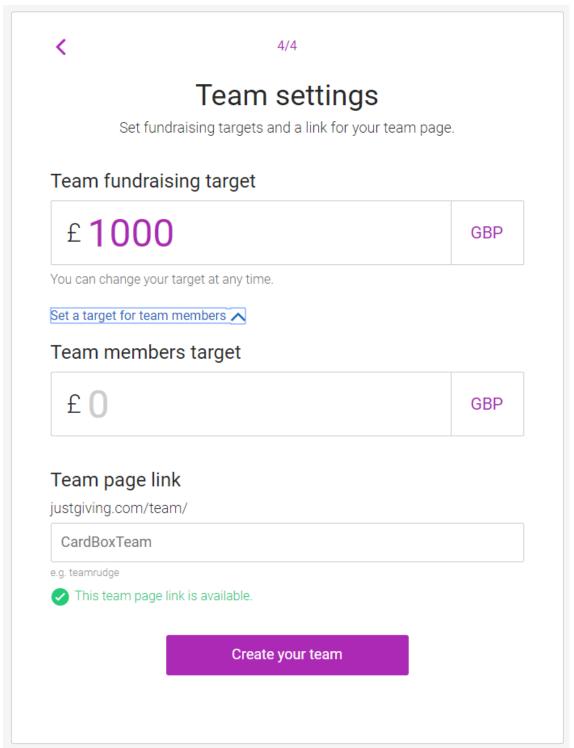

In the Team settings window you can set your team target (min £750) and if you want a team members target.

Give a name to your team page link (no spaces or special symbols).