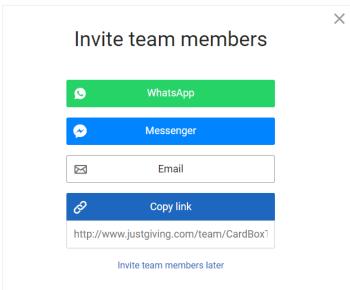

### 3. INVITE YOUR TEAM MEMBERS TO JOIN THE TEAM PAGE

Well done! You now have a team page! Invite your team members to join you by sending them the link to the Team page.