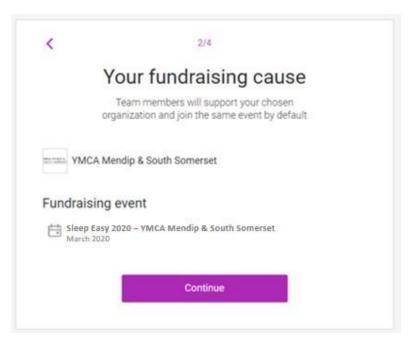

Click the link below. It will direct you to the "Sleep Easy 2020 – YMCA Mendip & South Somerset" Event

https://www.justgiving.com/fundraisingpage/creation/?cid=825652&eid=5587870&utm\_source=website\_cid825652\_eid5587870&utm\_me\_dium=eventlinking&utm\_campaign=eventlinkingurl