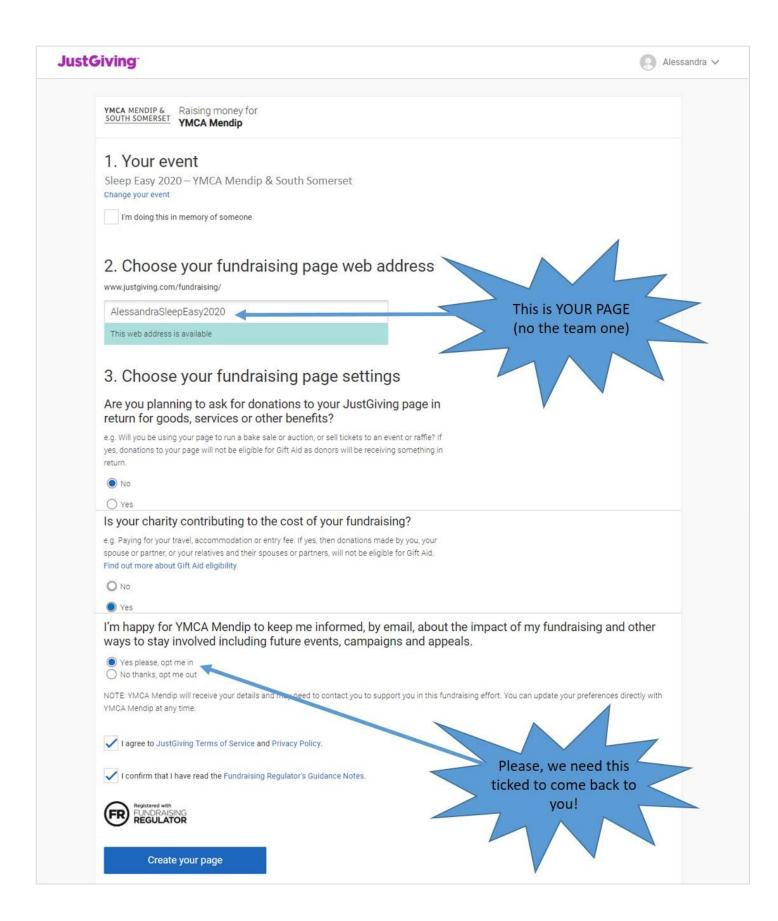

## 2. CREATE A TEAM PAGE

At this point you will have a personal fundraising page like the one below. Click on "Create a team" in order to create your Team Page.

It's time to set up your Team Page.

Follow the easy Just Giving's instructions.

In the Team settings window you can set your team target (min £750) and if you want a team members target.

Give a name to your team page link (no spaces or special symbols).