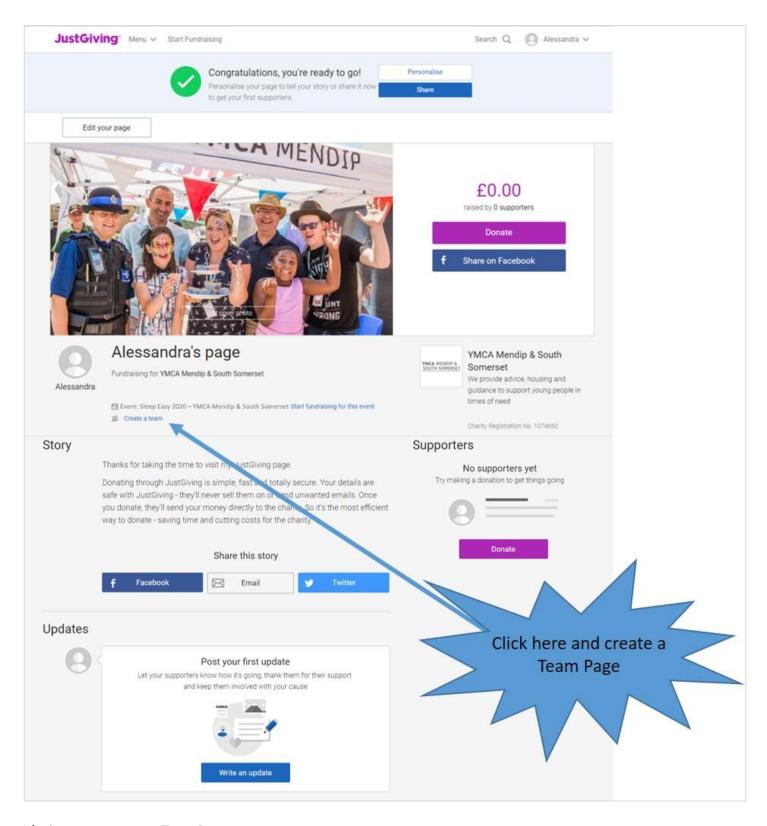

## 2. CREATE A TEAM PAGE

At this point you will have a personal fundraising page like the one below. Click on "Create a team" in order to create your Team Page.

It's time to set up your Team Page.

Follow the easy Just Giving's instructions.