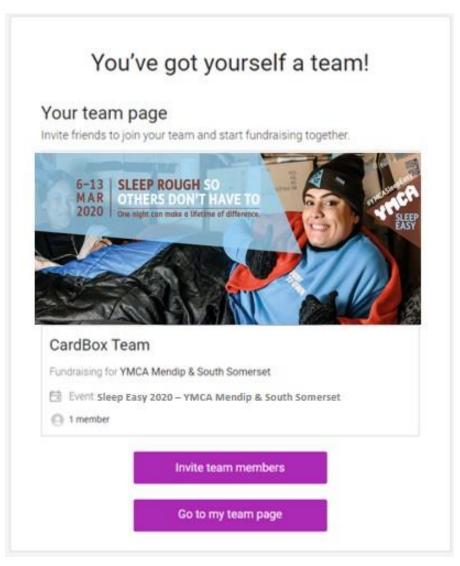

### 3. INVITE YOUR TEAM MEMBERS TO JOIN THE TEAM PAGE

Well done! You now have a team page! Invite your team members to join you by sending them the link to the Team page.